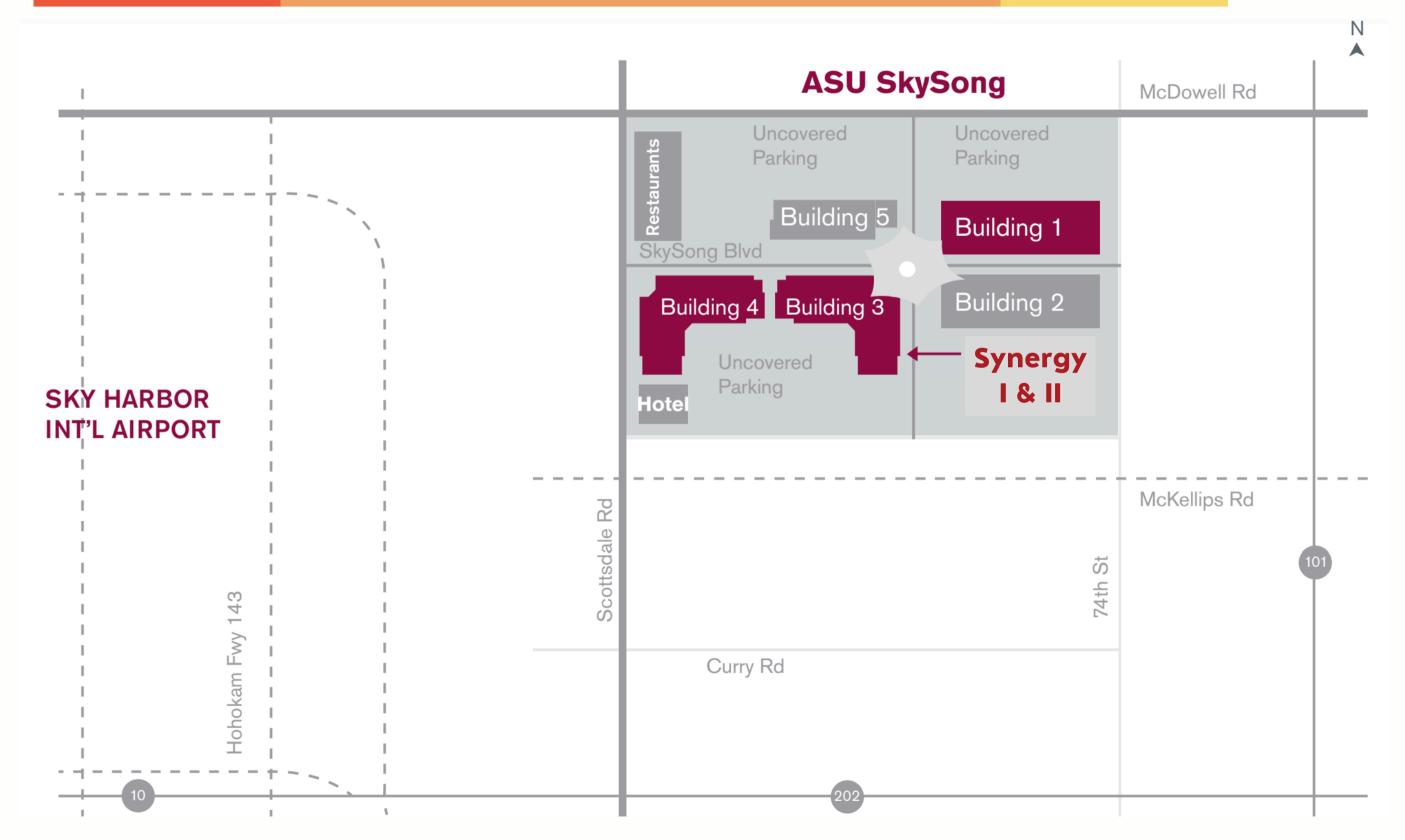

## How to get there:

ASU SkySong Building 3
Synergy I & II
1365 N Scottsdale Rd.
Scottsdale, AZ 85257

#### From Phoenix Sky Harbor International Airport

Go east on Sky Harbor Boulevard. Take the Loop 202. East toward Tempe. Exit on Scottsdale Road. Turn left on Scottsdale Road. Turn right on SkySong Blvd. (just before McDowell Road).